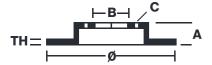

## **Technical specifications**

Axle Diameter Thickness (TH)

**Front** 405 mm 34 mm

Caliper pistons Disc type Caliper type

6 2 pieces BM monoblock