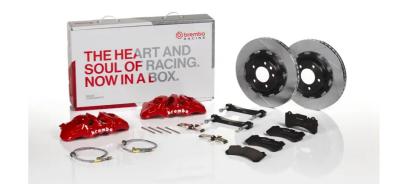

## UPGRADE GT KIT 1T2.9505A\_

## The 1T2.9505A\_ GT kit is synonymous with superior performance

Complete braking systems, comprising components derived from the world of motorsports and offering unrivalled levels of technology on the market. They feature aluminium radial-mounted fixed calipers, with opposing pistons. Depending on the type of system and the required performance level, the calipers can either be in two-parts, monoblock or even monoblock machined from solid billet metal. The uprated brake discs can be integral (one-piece) or composite, drilled or slotted.