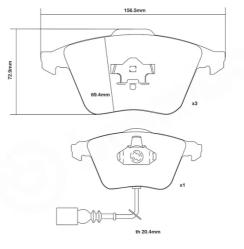

## **Technical specifications**

Width 155 mm Thickness 20 mm

WVA number 23801,23912,23913

Axle Front

EAN code 8020584602447