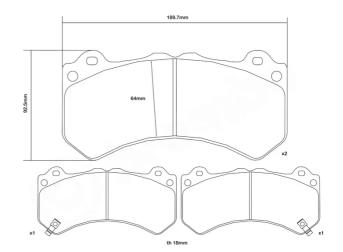

## **Technical specifications**

Width Thickness

**190** mm **18** mm

WVA number Axle 8491 Front

EAN code 8020584602553

**COMPATIBLE VEHICLES**