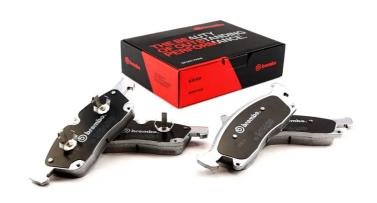

## SPORT | HP2 BRAKE PADS 07.D435.12

## The 07.D435.12 brake pad is synonymous with reliability

HP2 brake pads offer outstanding cold performance a good bite, superior fading resistance, and friction stability in all conditions and low dust levels. Thanks to the friction material, they provide significant advantages over their competitors. Designed to be interchangeable with original equipment brake pads (OE), they are approved to ECE-R90.

- ✓ OE-equivalent
- Brembo quality
- ✓ ECE-R90 certificate
- Safety
- Performance
- ✓ Comfort
- Sports driving
- ✓ Sporty look