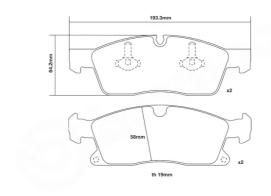

## **Technical specifications**

Width Thickness Height

193 mm 19 mm 64 mm

Wear indicator
Prepared for wear indicator

WVA number
25192,25500
Front

EAN code **8020584603796** 

**COMPATIBLE VEHICLES**