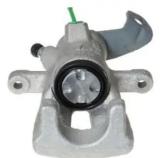

## CALIPER F 06 169

## The F 06 169 caliper is synonymous with reliability

Designed to provide the same performance as new calipers, Brembo remanufactured calipers embody an alternative solution to replacing broken or worn parts with new ones. The brake caliper remanufacturing process involves cleaning and applying a surface treatment to the caliper body, and the renewing of all worn internal components with new ones. The final testing at the end of this process guarantees a Brembo certified product.

## **Technical specifications**

| EAN code          | Axle           | Diameter     |
|-------------------|----------------|--------------|
| 8020584501702     | Rear           | <b>36</b> mm |
| Number of pistons | Braking system | Position     |
| 1                 | TRW            | Right        |