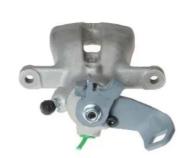

## CALIPER F 06 169

## The F 06 169 caliper is synonymous with reliability

Designed to provide the same performance as new calipers, Brembo remanufactured calipers embody an alternative solution to replacing broken or worn parts with new ones. The brake caliper remanufacturing process involves cleaning and applying a surface treatment to the caliper body, and the renewing of all worn internal components with new ones. The final testing at the end of this process guarantees a Brembo certified product.

## **Technical specifications**

| EAN code          | Axle           | Diameter     |
|-------------------|----------------|--------------|
| 8020584501702     | Rear           | <b>36</b> mm |
| Number of pistons | Braking system | Position     |
| 1                 | TRW            | Right        |