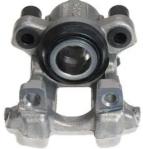

## CALIPER F 06 247

The F 06 247 caliper is synonymous with reliability

Designed to provide the same performance as new calipers, Brembo remanufactured calipers embody an alternative solution to replacing broken or worn parts with new ones. The brake caliper remanufacturing process involves cleaning and applying a surface treatment to the caliper body, and the renewing of all worn internal components with new ones. The final testing at the end of this process guarantees a Brembo certified product.

## **Technical specifications**

| EAN code                      | Diameter                       |                          |
|-------------------------------|--------------------------------|--------------------------|
| 8020584538036                 | <b>42</b> mm                   |                          |
| Number of pistons<br><b>1</b> | Braking system<br><b>BOSCH</b> | Position<br><b>Right</b> |