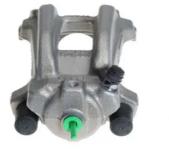

## CALIPER F 06 247

The F 06 247 caliper is synonymous with reliability

Designed to provide the same performance as new calipers, Brembo remanufactured calipers embody an alternative solution to replacing broken or worn parts with new ones. The brake caliper remanufacturing process involves cleaning and applying a surface treatment to the caliper body, and the renewing of all worn internal components with new ones. The final testing at the end of this process guarantees a Brembo certified product.

## **Technical specifications**

| EAN code                      | Diameter                       |                          |
|-------------------------------|--------------------------------|--------------------------|
| 8020584538036                 | <b>42</b> mm                   |                          |
| Number of pistons<br><b>1</b> | Braking system<br><b>BOSCH</b> | Position<br><b>Right</b> |