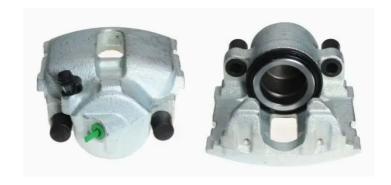

## CALIPER F 24 072

## The F 24 072 caliper is synonymous with reliability

Designed to provide the same performance as new calipers, Brembo remanufactured calipers embody an alternative solution to replacing broken or worn parts with new ones. The brake caliper remanufacturing process involves cleaning and applying a surface treatment to the caliper body, and the renewing of all worn internal components with new ones. The final testing at the end of this process guarantees a Brembo certified product.