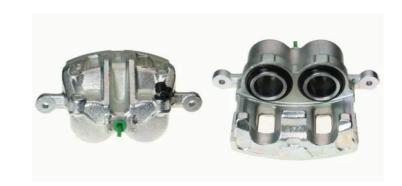

## CALIPER F 30 112

## The F 30 112 caliper is synonymous with reliability

Designed to provide the same performance as new calipers, Brembo remanufactured calipers embody an alternative solution to replacing broken or worn parts with new ones. The brake caliper remanufacturing process involves cleaning and applying a surface treatment to the caliper body, and the renewing of all worn internal components with new ones. The final testing at the end of this process guarantees a Brembo certified product.

## **Technical specifications**

EAN code Diameter **8020584509616 45** mm

Number of pistons Braking system Position

2 MANDO Left

COMPATIBLE VEHICLES