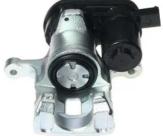

## CALIPER F 30 280

The F 30 280 caliper is synonymous with reliability

Designed to provide the same performance as new calipers, Brembo remanufactured calipers embody an alternative solution to replacing broken or worn parts with new ones. The brake caliper remanufacturing process involves cleaning and applying a surface treatment to the caliper body, and the renewing of all worn internal components with new ones. The final testing at the end of this process guarantees a Brembo certified product.

## **Technical specifications**

| EAN code          | Axle           | Diameter     |
|-------------------|----------------|--------------|
| 8020584552568     | Rear           | <b>38</b> mm |
|                   |                |              |
| Number of pistons | Braking system | Position     |
| 1                 | MOBIS          | Left         |