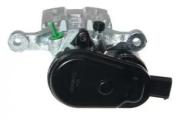

## CALIPER F 30 280

The F 30 280 caliper is synonymous with reliability

Designed to provide the same performance as new calipers, Brembo remanufactured calipers embody an alternative solution to replacing broken or worn parts with new ones. The brake caliper remanufacturing process involves cleaning and applying a surface treatment to the caliper body, and the renewing of all worn internal components with new ones. The final testing at the end of this process guarantees a Brembo certified product.

## **Technical specifications**

| EAN code          | Axle           | Diameter     |
|-------------------|----------------|--------------|
| 8020584552568     | Rear           | <b>38</b> mm |
|                   |                |              |
| Number of pistons | Braking system | Position     |
| 1                 | MOBIS          | Left         |