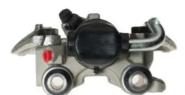

## CALIPER F 68 065

## The F 68 065 caliper is synonymous with reliability

Designed to provide the same performance as new calipers, Brembo remanufactured calipers embody an alternative solution to replacing broken or worn parts with new ones. The brake caliper remanufacturing process involves cleaning and applying a surface treatment to the caliper body, and the renewing of all worn internal components with new ones. The final testing at the end of this process guarantees a Brembo certified product.