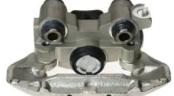

## CALIPER F 68 065

## The F 68 065 caliper is synonymous with reliability

Designed to provide the same performance as new calipers, Brembo remanufactured calipers embody an alternative solution to replacing broken or worn parts with new ones. The brake caliper remanufacturing process involves cleaning and applying a surface treatment to the caliper body, and the renewing of all worn internal components with new ones. The final testing at the end of this process guarantees a Brembo certified product.