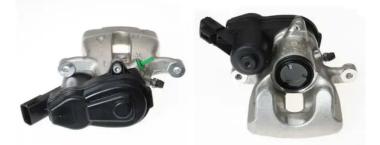

## CALIPER F 68 140

The F 68 140 caliper is synonymous with reliability

Designed to provide the same performance as new calipers, Brembo remanufactured calipers embody an alternative solution to replacing broken or worn parts with new ones. The brake caliper remanufacturing process involves cleaning and applying a surface treatment to the caliper body, and the renewing of all worn internal components with new ones. The final testing at the end of this process guarantees a Brembo certified product.