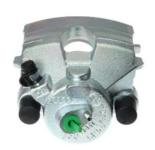

## CALIPER F 85 356

## The F 85 356 caliper is synonymous with reliability

Designed to provide the same performance as new calipers, Brembo remanufactured calipers embody an alternative solution to replacing broken or worn parts with new ones. The brake caliper remanufacturing process involves cleaning and applying a surface treatment to the caliper body, and the renewing of all worn internal components with new ones. The final testing at the end of this process guarantees a Brembo certified product.

## **Technical specifications**

| EAN code          | Axle           | Diameter     |
|-------------------|----------------|--------------|
| 8020584538784     | Front          | <b>57</b> mm |
|                   |                |              |
| Number of pistons | Braking system | Position     |
| 1                 | ATE            | Left         |