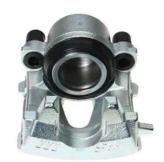

## CALIPER F 85 356

## The F 85 356 caliper is synonymous with reliability

Designed to provide the same performance as new calipers, Brembo remanufactured calipers embody an alternative solution to replacing broken or worn parts with new ones. The brake caliper remanufacturing process involves cleaning and applying a surface treatment to the caliper body, and the renewing of all worn internal components with new ones. The final testing at the end of this process guarantees a Brembo certified product.

## **Technical specifications**

| EAN code          | Axle           | Diameter     |
|-------------------|----------------|--------------|
| 8020584538784     | Front          | <b>57</b> mm |
|                   |                |              |
| Number of pistons | Braking system | Position     |
| 1                 | ATE            | Left         |