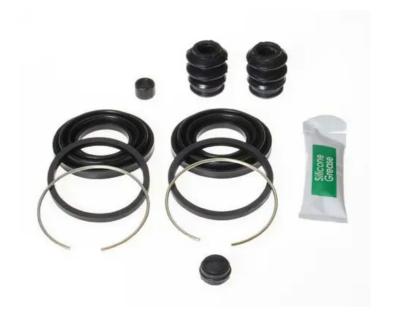

## REPAIR KIT CALIPER F KT 092

Repair kit for calipers F KT 092. The reliability of a Brembo product.

Brembo offers spare parts professionals 4 families of kits, comprising caliper components most subject to wear and deterioration, such as the sliding guide pins on floating calipers, the dust covers, the piston seals and the pistons themselves. A complete set of new components for rapid, safe and professional repairs.