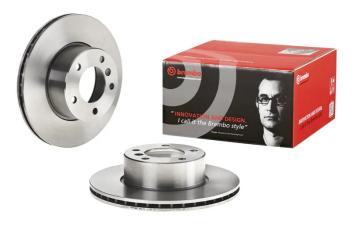

## BRAKE DISC 09.6924.14

The 09.6924.14 brake disc is synonymous with reliability

The Brembo brake disc is fully interchangeable with an Original Equipment brake disc. The control of the entire production cycle allows Brembo to offer brake discs with outstanding performance levels, reliability, durability and comfort in all conditions of use. All Brembo brake discs are accompanied by the ECE-R90 homologation.

- OE-equivalent
- Brembo quality
- ECE-R90 certificate
- 🗸 Safety
- High carbon
- Fastening screws