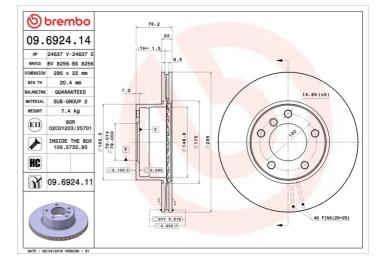

### **Technical specifications**

| EAN code          | Axle          |
|-------------------|---------------|
| 8020584012680     | Front         |
| Thickness (TH)    | Height (A)    |
| <b>22</b> mm      | <b>76</b> mm  |
| Brake disc type   | Centering (B) |
| <b>Ventilated</b> | <b>79</b> mm  |

#### Tightening torque

120 Nm

| Diameter Ø<br><b>296</b> mm     |
|---------------------------------|
| Number of holes (C)<br><b>5</b> |
| Min thicknoss                   |

Min. thickness 20,4 mm