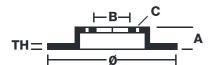

## **Technical specifications**

Diameter Ø EAN code Axle Front 330 mm Height (A) Thickness (TH) Number of holes (C) **28** mm **40** mm 5 Centering (B) Min. thickness Brake disc type Ventilated **70** mm **26** mm