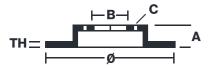

## **Technical specifications**

| EAN code        | Axle          | Diameter Ø          |
|-----------------|---------------|---------------------|
| 8020584976319   | Rear          | <b>306</b> mm       |
|                 |               |                     |
| Thickness (TH)  | Height (A)    | Number of holes (C) |
| <b>28</b> mm    | <b>132</b> mm | 6                   |
|                 |               |                     |
| Brake disc type | Centering (B) | Min. thickness      |
| Ventilated      | 178 mm        | <b>25</b> mm        |