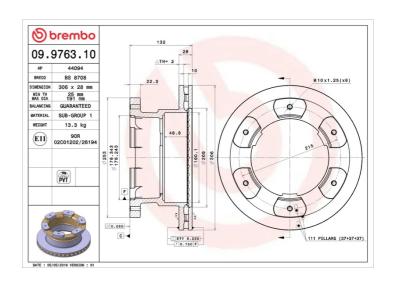

## **BRAKE DISC** 09.9763.10

## **Technical specifications**

| EAN code        | Axle          | Diameter Ø          |
|-----------------|---------------|---------------------|
| 8020584976319   | Rear          | <b>306</b> mm       |
|                 |               |                     |
| Thickness (TH)  | Height (A)    | Number of holes (C) |
| <b>28</b> mm    | <b>132</b> mm | 6                   |
|                 |               |                     |
| Brake disc type | Centering (B) | Min. thickness      |
| Ventilated      | 178 mm        | <b>25</b> mm        |