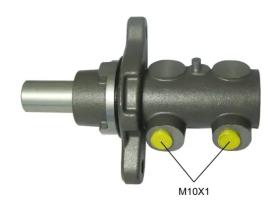

## **Technical specifications**

EAN code
8432509658833

Axle

Diameter
22,2 mm

Threading
Braking system
Material
10 X 1 (2)
Bosch
Aluminium