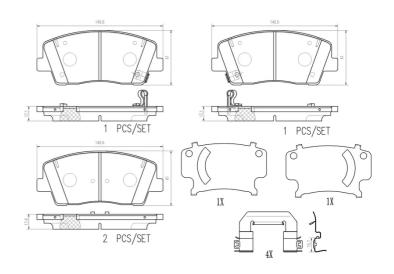

## **Technical specifications**

| EAN code       | Axle              | Thickness        |
|----------------|-------------------|------------------|
| 8020584118795  | Front             | <b>18</b> mm     |
|                |                   |                  |
| Width          | Height            | Braking system   |
| <b>141</b> mm  | <b>61</b> mm      | Akebono          |
|                |                   |                  |
|                |                   | Accessories      |
| Wear indicator | WVA number        | With accessories |
| Acoustic       | 22841,22842,22843 | With anti-squeal |
|                |                   | shim             |