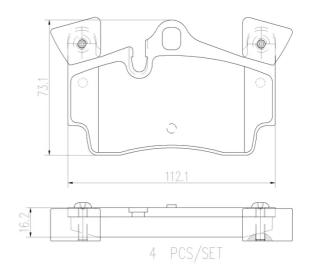

## **Technical specifications**

Thickness EAN code Axle 8020584082102 Rear 16 mm

Width Height Braking system Brembo 112 mm

**73** mm

Accessories

Wear indicator With WVA number Prepared for wear counterweights 24010 indicator With anti-squeal