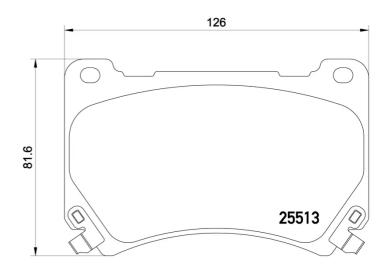

## **Technical specifications**

| 8020584083857  Width  126 mm | Front Height 82 mm      | 18 mm Braking system Akebono |
|------------------------------|-------------------------|------------------------------|
| Wear indicator  Acoustic     | WVA number <b>25513</b> | Accessories With anti-squeal |