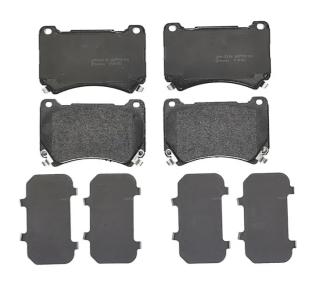

## **BRAKE PAD P 30 052**

## The P 30 052 brake pad is synonymous with reliability

The Brembo brake pad guarantees ultimate safety when braking thanks to the use of more than 100 different compounds, designed according to the type of vehicle and use. Stopping distances reduced to a minimum, maximum driving comfort and silent operation are the most important features of Brembo materials. Brembo brake pads are supplied together with an extensive range of accessories and assembly kits for professional-standard installation.

- ✓ OE-equivalent
- Brembo quality
- ECE-R90 certificate
- Safety
- Performance
- ✓ Comfort

## **Technical specifications**

| 8020584083857  Width  126 mm | Front Height 82 mm      | 18 mm Braking system Akebono |
|------------------------------|-------------------------|------------------------------|
| Wear indicator  Acoustic     | WVA number <b>25513</b> | Accessories With anti-squeal |