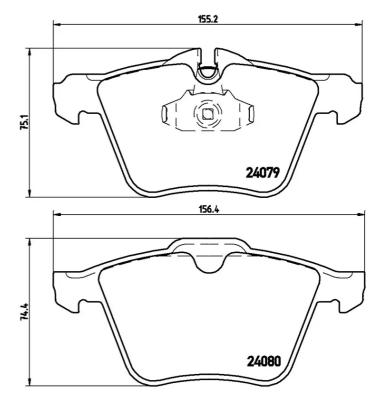

## **Technical specifications**

EAN code Thickness **8020584060858 19** mm

Width Height Braking system

**155** mm **74** mm **Teves** 

Wear indicator

Prepared for wear indicator

24080,24079

WVA number

With anti-squeal shim