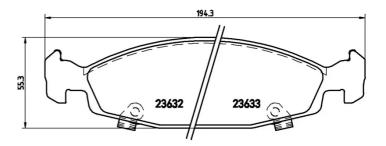

- OE-equivalent
- Brembo quality
- ECE-R90 certificate
- Safety
- Performance
- Comfort
- With accessories

**Technical specifications** 

| EAN code                          | Axle                            | Thickness                                                                       |
|-----------------------------------|---------------------------------|---------------------------------------------------------------------------------|
| 8020584053140                     | Front                           | <b>18</b> mm                                                                    |
| Width                             | Height                          | Braking system                                                                  |
| <b>192</b> mm                     | <b>55</b> mm                    | Teves                                                                           |
| Wear indicator<br><b>Acoustic</b> | WVA number<br>23632,23633,23631 | Accessories<br>With anti-squeal<br>shim<br>With piston clip<br>With accessories |