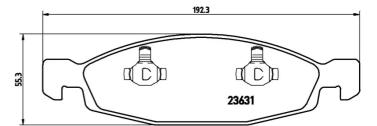

- OE-equivalent
- Brembo quality
- ECE-R90 certificate
- Safety
- Performance
- Comfort
- With accessories

**Technical specifications** 

| EAN code                          | Axle                            | Thickness                                                                       |
|-----------------------------------|---------------------------------|---------------------------------------------------------------------------------|
| 8020584053140                     | Front                           | <b>18</b> mm                                                                    |
| Width                             | Height                          | Braking system                                                                  |
| <b>192</b> mm                     | <b>55</b> mm                    | Teves                                                                           |
| Wear indicator<br><b>Acoustic</b> | WVA number<br>23632,23633,23631 | Accessories<br>With anti-squeal<br>shim<br>With piston clip<br>With accessories |