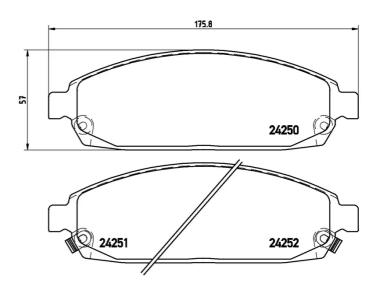

## **Technical specifications**

| EAN code<br><b>8020584060896</b>  | Axle<br>Front                   | Thickness 19 mm                         |
|-----------------------------------|---------------------------------|-----------------------------------------|
| Width<br>176 mm                   | Height<br><b>57</b> mm          | Braking system <b>Akebono</b>           |
| Wear indicator<br><b>Acoustic</b> | WVA number<br>24252,24250,24251 | Accessories<br>With anti-squeal<br>shim |