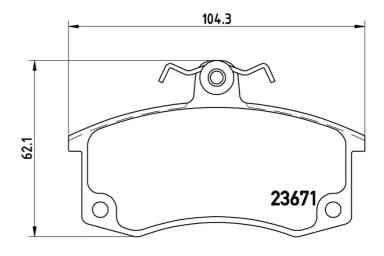

## **Technical specifications**

| EAN code<br><b>8020584053225</b> | Axle<br><b>Front</b>       | Thickness 17 mm                                                       |
|----------------------------------|----------------------------|-----------------------------------------------------------------------|
| Width<br><b>104</b> mm           | Height<br><b>62</b> mm     | Braking system<br><b>Lucas</b>                                        |
| Wear indicator <b>Acoustic</b>   | WVA number<br><b>23671</b> | Accessories With accessories With anti-squeal shim With brake caliper |