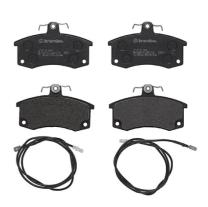

## The P 41 004 brake pad is synonymous with reliability

The Brembo brake pad guarantees ultimate safety when braking thanks to the use of more than 100 different compounds, designed according to the type of vehicle and use. Stopping distances reduced to a minimum, maximum driving comfort and silent operation are the most important features of Brembo materials. Brembo brake pads are supplied together with an extensive range of accessories and assembly kits for professional-standard installation.

- ✓ OE-equivalent
- Brembo quality
- ECE-R90 certificate
- ✓ Safety
- Performance
- Comfort
- With accessories

## **Technical specifications**

| EAN code<br><b>8020584053225</b> | Axle<br><b>Front</b>       | Thickness 17 mm                                                       |
|----------------------------------|----------------------------|-----------------------------------------------------------------------|
| Width<br><b>104</b> mm           | Height<br><b>62</b> mm     | Braking system<br><b>Lucas</b>                                        |
| Wear indicator <b>Acoustic</b>   | WVA number<br><b>23671</b> | Accessories With accessories With anti-squeal shim With brake caliper |