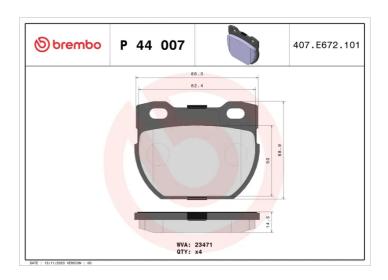

## **BRAKE PAD P 44 007**

## **Technical specifications**

| EAN code<br><b>8020584053300</b> | Axle<br><b>Rear</b>    | Thickness 15 mm                   |
|----------------------------------|------------------------|-----------------------------------|
| Width<br><b>86</b> mm            | Height<br><b>69</b> mm | Braking system<br><b>Lockheed</b> |
| Wear indicator<br><b>Without</b> | WVA number<br>23471    | Accessories With anti-squeal shim |