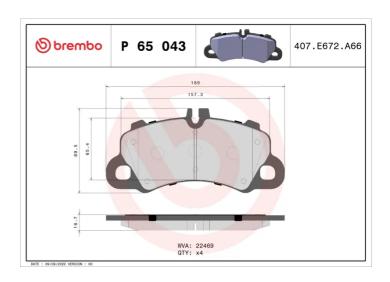

## **BRAKE PAD** P 65 043

## **Technical specifications**

**Thickness** EAN code Axle 8020584115558 Front 17 mm

Width Height **189** mm **90** mm

Wear indicator WVA number Prepared for wear 22469

indicator

With anti-squeal

Accessories