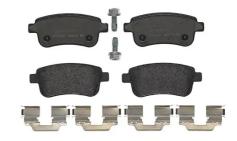

## The P 68 054 brake pad is synonymous with reliability

The Brembo brake pad guarantees ultimate safety when braking thanks to the use of more than 100 different compounds, designed according to the type of vehicle and use. Stopping distances reduced to a minimum, maximum driving comfort and silent operation are the most important features of Brembo materials. Brembo brake pads are supplied together with an extensive range of accessories and assembly kits for professionalstandard installation.

- ✓ OE-equivalent
- Brembo quality
- ECE-R90 certificate
- Safety
- Performance
- Comfort
- With accessories

With brake caliper

bolts