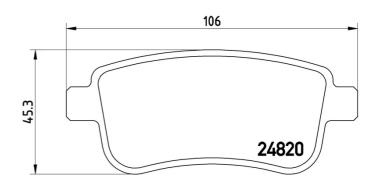

## **Technical specifications**

**Thickness** EAN code 8020584090855 16 mm

Width Height Braking system

106 mm 45 mm **Bosch** 

Accessories

With accessories Wear indicator WVA number With anti-squeal Without 24820 shim