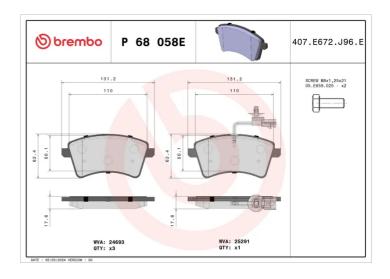

## BRAKE PAD P 68 058E

## **Technical specifications**

Axle

| 8020584123447                     | Front                            | <b>18</b> mm                                                                |
|-----------------------------------|----------------------------------|-----------------------------------------------------------------------------|
| Width<br>131 mm                   | Height <b>62</b> mm              | Braking system <b>Bosch</b>                                                 |
| Wear indicator<br><b>Electric</b> | WVA number<br><b>24693,25291</b> | Accessories With accessories With anti-squeal shim With brake caliper bolts |

**Thickness** 

**COMPATIBLE VEHICLES** 