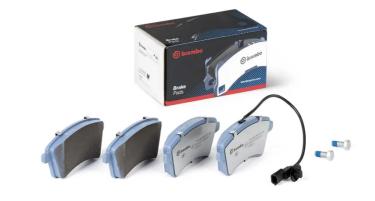

## The P 68 058E brake pad is synonymous with reliability

The Brembo brake pad guarantees ultimate safety when braking thanks to the use of more than 100 different compounds, designed according to the type of vehicle and use. Stopping distances reduced to a minimum, maximum driving comfort and silent operation are the most important features of Brembo materials. Brembo brake pads are supplied together with an extensive range of accessories and assembly kits for professional-standard installation.

- ✓ OE-equivalent
- Brembo quality
- ✓ ECE-R90 certificate
- ✓ Safety
- ✓ Performance
- ✓ Comfort

EAN code

With accessories