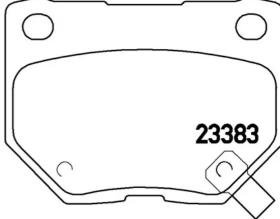

## **Technical specifications**

Thickness EAN code Axle 8020584062050 Rear **17** mm

Width Height Braking system Akebono

**74** mm **55** mm

Wear indicator WVA number

Acoustic 23382,23381

Accessories

With anti-squeal