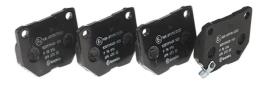

## **BRAKE PAD P 78 016**

## **Technical specifications**

Thickness EAN code Axle 8020584062050 Rear **17** mm

Width Height Braking system Akebono

**74** mm **55** mm

Wear indicator WVA number

Acoustic 23382,23381

Accessories

With anti-squeal