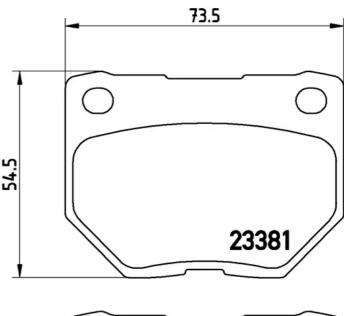

## **Technical specifications**

Thickness EAN code Axle 8020584062050 Rear **17** mm

Width Height Braking system Akebono

**74** mm **55** mm

Wear indicator WVA number

Acoustic 23382,23381

Accessories

With anti-squeal