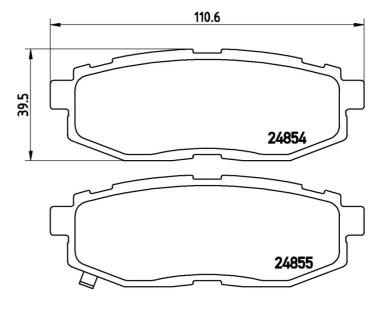

## **Technical specifications** Thickness EAN code Axle 8020584090862 Rear 16 mm Width Height Braking system 111 mm **40** mm NBK Accessories With piston clip Wear indicator WVA number With accessories Acoustic 24854,24855 With anti-squeal shim