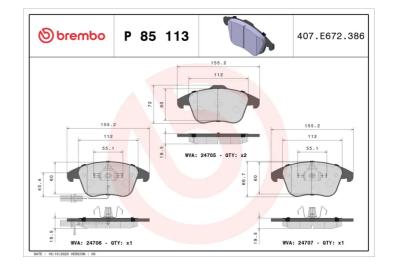

- OE-equivalent
- Brembo quality
- ECE-R90 certificate
- Safety
- Performance
- Comfort
- With accessories

| Technical specifications          |                                 |                                                                                 |
|-----------------------------------|---------------------------------|---------------------------------------------------------------------------------|
| EAN code                          | Axle                            | Thickness                                                                       |
| <b>8020584091036</b>              | Front                           | <b>20</b> mm                                                                    |
| Width                             | Height                          | Braking system                                                                  |
| <b>155</b> mm                     | <b>66</b> mm                    | <b>Teves</b>                                                                    |
| Wear indicator<br><b>Electric</b> | WVA number<br>24332,24706,24333 | Accessories<br>With anti-squeal<br>shim<br>With piston clip<br>With accessories |