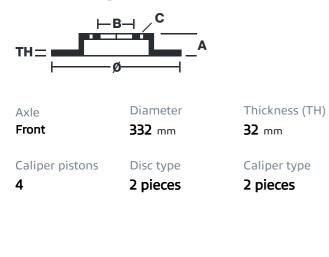

## () brembo

## UPGRADE GT KIT 1B1.7011A\_

The 1B1.7011A\_ GT kit is synonymous with superior performance

Complete braking systems, comprising components derived from the world of motorsports and offering unrivalled levels of technology on the market. They feature aluminium radial-mounted fixed calipers, with opposing pistons. Depending on the type of system and the required performance level, the calipers can either be in two-parts, monoblock or even monoblock machined from solid billet metal. The uprated brake discs can be integral (one-piece) or composite, drilled or slotted.

- Brembo quality
- Safety
- Performance
- Comfort
- Sports driving
- Sporty look

Available in 3 colours

B1.7011A1 🛑 1B1.7011A2 🛑 1B1.7011A3





## **Technical specifications**





**COMPATIBLE VEHICLES**