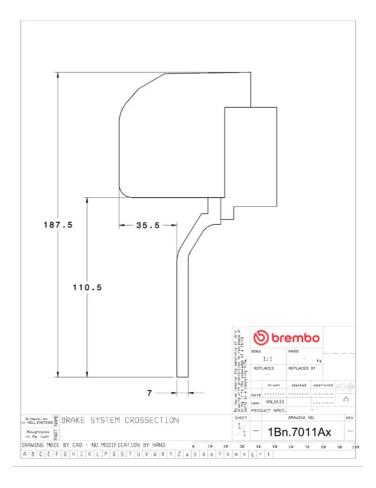

## () brembo

## UPGRADE GT KIT 1B1.7011A\_

The 1B1.7011A\_ GT kit is synonymous with superior performance

Complete braking systems, comprising components derived from the world of motorsports and offering unrivalled levels of technology on the market. They feature aluminium radial-mounted fixed calipers, with opposing pistons. Depending on the type of system and the required performance level, the calipers can either be in two-parts, monoblock or even monoblock machined from solid billet metal. The uprated brake discs can be integral (one-piece) or composite, drilled or slotted.

- Brembo quality
- Safety
- Performance
- Comfort
- Sports driving
- Sporty look

Available in 3 colours

B1.7011A1 🛑 1B1.7011A2 🛑 1B1.7011A3





## **Technical specifications**





**COMPATIBLE VEHICLES**