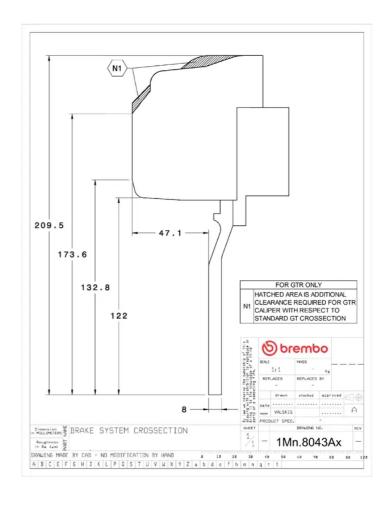

## **Technical specifications**

Axle Diameter Thickness (TH)

**Front** 355 mm 32 mm

Caliper pistons Disc type Caliper type

6 2 pieces Monoblock