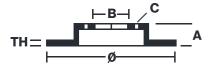

## **Technical specifications**

Axle Diameter Thickness (TH)

**Front** 355 mm 32 mm

Caliper pistons Disc type Caliper type

6 2 pieces Monoblock