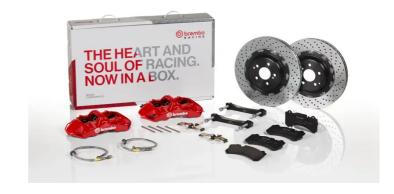

## UPGRADE GT KIT 1N1.9088A\_

## The 1N1.9088A\_ GT kit is synonymous with superior performance

Complete braking systems, comprising components derived from the world of motorsports and offering unrivalled levels of technology on the market. They feature aluminium radial-mounted fixed calipers, with opposing pistons. Depending on the type of system and the required performance level, the calipers can either be in two-parts, monoblock or even monoblock machined from solid billet metal. The uprated brake discs can be integral (one-piece) or composite, drilled or slotted.

## **Technical specifications**

Axle Diameter Thickness (TH)
Front 380 mm 34 mm

Caliper pistons Disc type Caliper type

2 pieces