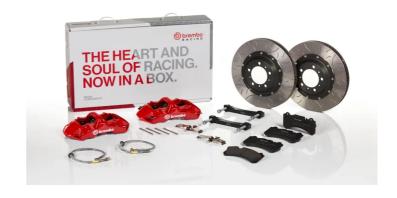

## UPGRADE GT KIT 1N3.8015A\_

## The 1N3.8015A\_ GT kit is synonymous with superior performance

Complete braking systems, comprising components derived from the world of motorsports and offering unrivalled levels of technology on the market. They feature aluminium radial-mounted fixed calipers, with opposing pistons. Depending on the type of system and the required performance level, the calipers can either be in two-parts, monoblock or even monoblock machined from solid billet metal. The uprated brake discs can be integral (one-piece) or composite, drilled or slotted.