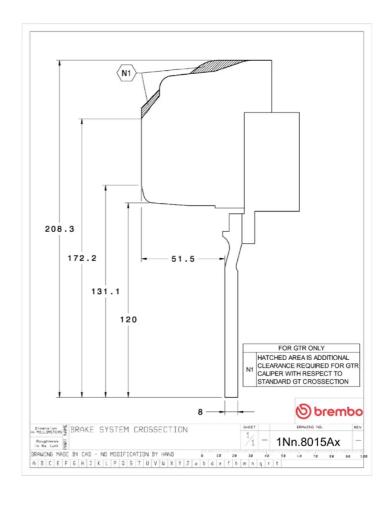

## **Technical specifications**

Axle Diameter Thickness (TH)

Front 350 mm 34 mm

Caliper pistons Disc type Caliper type

6 2 pieces Monoblock