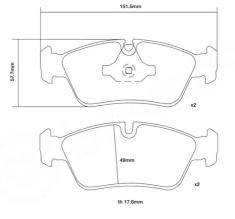

## SPORT | HP2 BRAKE PADS 07.B314.33

The 07.B314.33 brake pad is synonymous with reliability

HP2 brake pads offer outstanding cold performance a good bite, superior fading resistance, and friction stability in all conditions and low dust levels. Thanks to the friction material, they provide significant advantages over their competitors. Designed to be interchangeable with original equipment brake pads (OE), they are approved to ECE-R90.

## **Technical specifications**

| Wear indicator    | V |
|-------------------|---|
| Prepared for wear | 2 |
| indicator         | ~ |

WVA number **23935,23999**  Axle

Front

EAN code 8020584602225