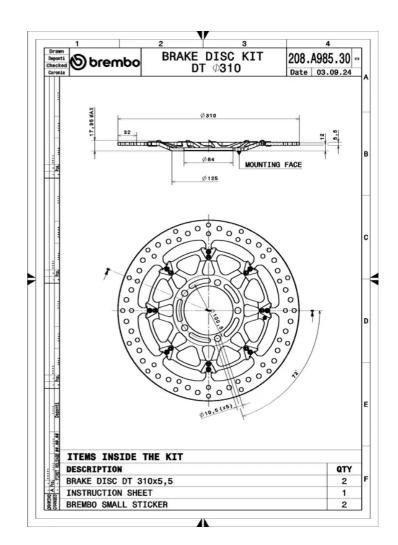

## **Technical specifications**

Diameter Ø Thickness (TH) Number of holes **310** mm **5,5** mm 5 Hole diameter Centering (B) Brake disc type **10,5** mm **84** mm **Floating** Off set (A) Surface width Holes fixing (C) **12** mm 32 100,5 mm

Units per box

2

**COMPATIBLE VEHICLES**