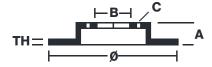

## **Technical specifications**

Diameter Ø Thickness (TH) Number of holes **310** mm **5,5** mm 5 Hole diameter Centering (B) Brake disc type **10,5** mm **84** mm **Floating** Off set (A) Surface width Holes fixing (C) **12** mm 32 100,5 mm