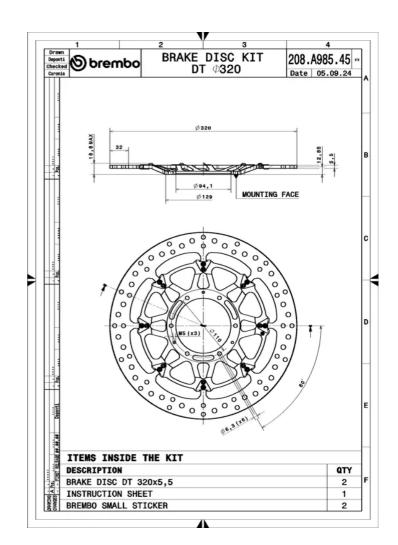

## **Technical specifications**

Diameter Ø Thickness (TH) Number of holes **320** mm **5,5** mm Hole diameter Centering (B) Brake disc type **94** mm **Floating 6,3** mm Off set (A) Surface width Holes fixing (C) 12,85 mm 32 **110** mm

Units per box

2

**COMPATIBLE VEHICLES**