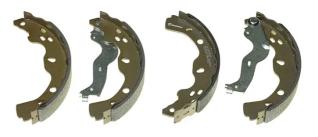

## **SHOE** S 23 532

The S 23 532 brake shoe is synonymous with reliability

Brembo brake shoes of original equipment quality guarantee the safe and reliable performance of your drum braking system. All Brembo brake shoes are accompanied by a ECE-R90 homologation certificate.