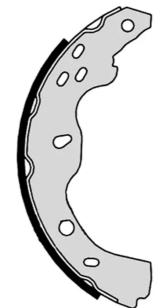

## **SHOE** S 23 532

The S 23 532 brake shoe is synonymous with reliability

Brembo brake shoes of original equipment quality guarantee the safe and reliable performance of your drum braking system. All Brembo brake shoes are accompanied by a ECE-R90 homologation certificate.