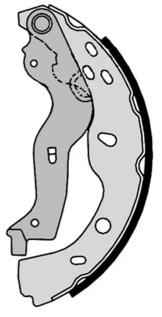

## **SHOE** S 23 532

The S 23 532 brake shoe is synonymous with reliability

Brembo brake shoes of original equipment quality guarantee the safe and reliable performance of your drum braking system. All Brembo brake shoes are accompanied by a ECE-R90 homologation certificate.