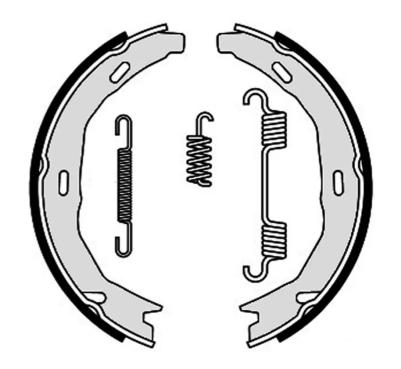

## SHOE S 50 522

## The S 50 522 brake shoe is synonymous with reliability

Brembo brake shoes of original equipment quality guarantee the safe and reliable performance of your drum braking system. All Brembo brake shoes are accompanied by a ECE-R90 homologation certificate.

- ✓ OE-equivalent
- Brembo quality
- ✓ ECE-R90 certificate
- Safety
- ✓ Durability
- With accessories

## **Technical specifications**

EAN code
8432509651605

Rear

Diameter
164 mm

Width
Parking brake lever
25 mm

With accessories

Type
Parking brake