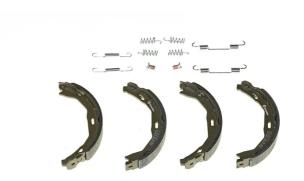

## SHOE S 50 522

## The S 50 522 brake shoe is synonymous with reliability

Brembo brake shoes of original equipment quality guarantee the safe and reliable performance of your drum braking system. All Brembo brake shoes are accompanied by a ECE-R90 homologation certificate.

- ✓ OE-equivalent
- Brembo quality
- ✓ ECE-R90 certificate
- Safety
- ✓ Durability
- With accessories

## **Technical specifications**

EAN code
8432509651605

Rear

Diameter
164 mm

Width
Parking brake lever
25 mm

With accessories

Type
Parking brake