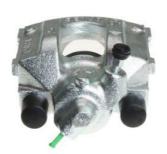

## **CALIPER** F 06 040

## The F 06 040 caliper is synonymous with reliability

Designed to provide the same performance as new calipers, Brembo remanufactured calipers embody an alternative solution to replacing broken or worn parts with new ones. The brake caliper remanufacturing process involves cleaning and applying a surface treatment to the caliper body, and the renewing of all worn internal components with new ones. The final testing at the end of this process guarantees a Brembo certified product.