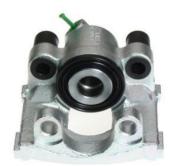

## **CALIPER** F 06 040

## The F 06 040 caliper is synonymous with reliability

Designed to provide the same performance as new calipers, Brembo remanufactured calipers embody an alternative solution to replacing broken or worn parts with new ones. The brake caliper remanufacturing process involves cleaning and applying a surface treatment to the caliper body, and the renewing of all worn internal components with new ones. The final testing at the end of this process guarantees a Brembo certified product.