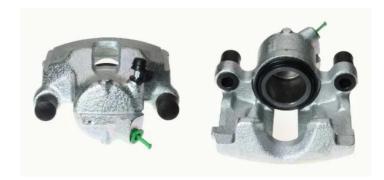

## CALIPER F 06 044

## The F 06 044 caliper is synonymous with reliability

Designed to provide the same performance as new calipers, Brembo remanufactured calipers embody an alternative solution to replacing broken or worn parts with new ones. The brake caliper remanufacturing process involves cleaning and applying a surface treatment to the caliper body, and the renewing of all worn internal components with new ones. The final testing at the end of this process guarantees a Brembo certified product.