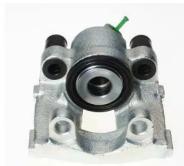

## CALIPER F 06 151

## The F 06 151 caliper is synonymous with reliability

Designed to provide the same performance as new calipers, Brembo remanufactured calipers embody an alternative solution to replacing broken or worn parts with new ones. The brake caliper remanufacturing process involves cleaning and applying a surface treatment to the caliper body, and the renewing of all worn internal components with new ones. The final testing at the end of this process guarantees a Brembo certified product.