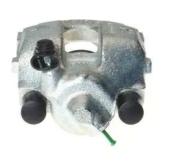

## CALIPER F 06 151

## The F 06 151 caliper is synonymous with reliability

Designed to provide the same performance as new calipers, Brembo remanufactured calipers embody an alternative solution to replacing broken or worn parts with new ones. The brake caliper remanufacturing process involves cleaning and applying a surface treatment to the caliper body, and the renewing of all worn internal components with new ones. The final testing at the end of this process guarantees a Brembo certified product.