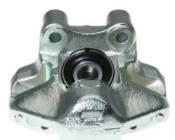

# CALIPER F 23 016

## The F 23 016 caliper is synonymous with reliability

Designed to provide the same performance as new calipers, Brembo remanufactured calipers embody an alternative solution to replacing broken or worn parts with new ones. The brake caliper remanufacturing process involves cleaning and applying a surface treatment to the caliper body, and the renewing of all worn internal components with new ones. The final testing at the end of this process guarantees a Brembo certified product.

- ✓ OE-equivalent
- Brembo quality
- Safety
- Durability
- New components