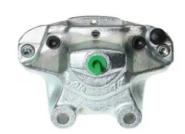

# CALIPER F 23 016

## The F 23 016 caliper is synonymous with reliability

Designed to provide the same performance as new calipers, Brembo remanufactured calipers embody an alternative solution to replacing broken or worn parts with new ones. The brake caliper remanufacturing process involves cleaning and applying a surface treatment to the caliper body, and the renewing of all worn internal components with new ones. The final testing at the end of this process guarantees a Brembo certified product.

- ✓ OE-equivalent
- Brembo quality
- Safety
- Durability
- New components