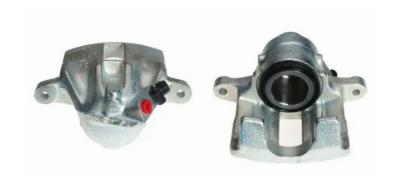

## CALIPER F 23 053

## The F 23 053 caliper is synonymous with reliability

Designed to provide the same performance as new calipers, Brembo remanufactured calipers embody an alternative solution to replacing broken or worn parts with new ones. The brake caliper remanufacturing process involves cleaning and applying a surface treatment to the caliper body, and the renewing of all worn internal components with new ones. The final testing at the end of this process guarantees a Brembo certified product.

## **Technical specifications**

| EAN code          | Axle           | Diameter     |
|-------------------|----------------|--------------|
| 8020584503768     | Front          | <b>48</b> mm |
|                   |                |              |
| Number of pistons | Braking system | Position     |
| 1                 | GIRLING        | Right        |