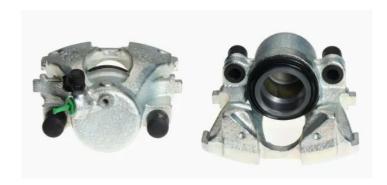

## CALIPER F 23 090

## The F 23 090 caliper is synonymous with reliability

Designed to provide the same performance as new calipers, Brembo remanufactured calipers embody an alternative solution to replacing broken or worn parts with new ones. The brake caliper remanufacturing process involves cleaning and applying a surface treatment to the caliper body, and the renewing of all worn internal components with new ones. The final testing at the end of this process guarantees a Brembo certified product.

## **Technical specifications**

| EAN code          | Axle           | Diameter     |
|-------------------|----------------|--------------|
| 8020584504130     | Front          | <b>54</b> mm |
|                   |                |              |
| Number of pistons | Braking system | Position     |
| 1                 | ATE            | Left         |