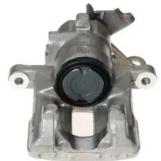

## CALIPER F 23 096

## The F 23 096 caliper is synonymous with reliability

Designed to provide the same performance as new calipers, Brembo remanufactured calipers embody an alternative solution to replacing broken or worn parts with new ones. The brake caliper remanufacturing process involves cleaning and applying a surface treatment to the caliper body, and the renewing of all worn internal components with new ones. The final testing at the end of this process guarantees a Brembo certified product.

## **Technical specifications**

| EAN code          | Axle           | Diameter     |
|-------------------|----------------|--------------|
| 8020584504192     | Rear           | <b>38</b> mm |
| Number of pistons | Braking system | Position     |
| 1                 | LUCAS          | Left         |