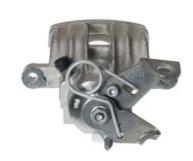

## CALIPER F 23 096

## The F 23 096 caliper is synonymous with reliability

Designed to provide the same performance as new calipers, Brembo remanufactured calipers embody an alternative solution to replacing broken or worn parts with new ones. The brake caliper remanufacturing process involves cleaning and applying a surface treatment to the caliper body, and the renewing of all worn internal components with new ones. The final testing at the end of this process guarantees a Brembo certified product.

## **Technical specifications**

| EAN code          | Axle           | Diameter     |
|-------------------|----------------|--------------|
| 8020584504192     | Rear           | <b>38</b> mm |
| Number of pistons | Braking system | Position     |
| 1                 | LUCAS          | Left         |