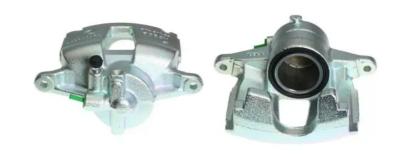

## CALIPER F 23 138

## The F 23 138 caliper is synonymous with reliability

Designed to provide the same performance as new calipers, Brembo remanufactured calipers embody an alternative solution to replacing broken or worn parts with new ones. The brake caliper remanufacturing process involves cleaning and applying a surface treatment to the caliper body, and the renewing of all worn internal components with new ones. The final testing at the end of this process guarantees a Brembo certified product.

## **Technical specifications**

| EAN code          | Axle           | Diameter     |
|-------------------|----------------|--------------|
| 8020584504611     | Front          | <b>54</b> mm |
| Number of pistons | Braking system | Position     |
| 1                 | BOSCH          | Left         |