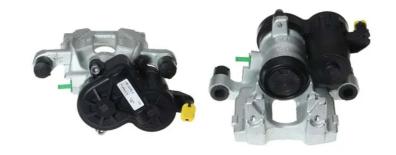

## CALIPER F 24 218

## The F 24 218 caliper is synonymous with reliability

Designed to provide the same performance as new calipers, Brembo remanufactured calipers embody an alternative solution to replacing broken or worn parts with new ones. The brake caliper remanufacturing process involves cleaning and applying a surface treatment to the caliper body, and the renewing of all worn internal components with new ones. The final testing at the end of this process guarantees a Brembo certified product.

## **Technical specifications**

| EAN code          | Axle           | Diameter     |
|-------------------|----------------|--------------|
| 8020584548011     | Rear           | <b>36</b> mm |
|                   |                |              |
| Number of pistons | Braking system | Position     |
| 1                 | ATE            | Left         |