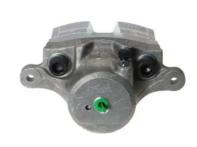

## CALIPER F 30 236

## The F 30 236 caliper is synonymous with reliability

Designed to provide the same performance as new calipers, Brembo remanufactured calipers embody an alternative solution to replacing broken or worn parts with new ones. The brake caliper remanufacturing process involves cleaning and applying a surface treatment to the caliper body, and the renewing of all worn internal components with new ones. The final testing at the end of this process guarantees a Brembo certified product.

## **Technical specifications**

| EAN code          | Axle           | Diameter     |
|-------------------|----------------|--------------|
| 8020584540169     | Front          | <b>60</b> mm |
|                   |                |              |
| Number of pistons | Braking system | Position     |
| 1                 | MANDO          | Left         |